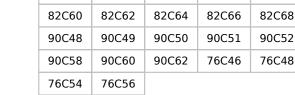

#### 010 09 18

82C43

82C50

MASCOT® ACCELERATE

lightweight

82C42

82C49

kneepad pockets

21879-330 Trousers with

82C44

82C51

82C45

82C52

82C46

82C54

82C47

82C56

90C46

82C48

82C58

90C47

245 g/m<sup>2</sup>

- Workwear logo stretch. Horizontal on right calf. Max 8X6 cm/3.1x2.3 inches
- Workwear logo stretch. Vertical on left calf, read from the bottom upwards. Max 25x8 cm/9.8x3.1 inches
- Workwear logo stretch. Vertical on right calf, read from the top downwards. Max 25x8 cm/9.8x3.1 inches
- Workwear logo. Inside waistband. Max 15x1 cm/5.9x0.3 inches
- Workwear logo. Special placement. Contact to discuss further