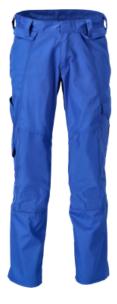

- The product tolerates industrial washing.
- Light fabric.
- Adjustable kneepad pockets so kneepads can be optimally placed on the knee.
- Co-certified for use with MASCOT kneepad type SHORT or LONG, as the kneepad pocket is height-adjustable.
- As standard in three different leg lengths, so you can choose the best fit and optimal placement of details just for you.

# **Technical info**

Light fabric. Double and triple stitched seams on leg. Ergonomically formed trouser leg. Belt loops. Prepared for holster pockets 19450-126, which are attached with buttons. Hidden stud fastening. Fly with zip. Front pockets. Back pockets with reinforcement. Thigh pocket with phone pocket and flap with hidden press studs. Reinforced ruler pocket. Adjustable polyester kneepad pockets. Simple individual adjustment of kneepad pocket height. Reflectors on the legs. We recommend 00418-100, 00718-100 and 20118-915 kneepads for this model. Co-certified together with kneepad type SHORT or LONG in accordance with EN 14404.