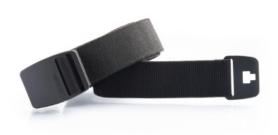

## 21450-990 Belt

 $\label{eq:flame_flame} \mbox{flame retardant - adjustable buckle - elastic} \\ \mbox{MASCOT} \mbox{\ensuremath{\mathfrak{R}}} \mbox{ COMPLETE}$ 

| 100 | 120 | 140 |
|-----|-----|-----|
|-----|-----|-----|

## Main material/upper material

45% modacrylic/30% cotton/15% elastane/10% polyester

- · The belt is flame retardant and metal free.
- Elastic fabric that fits the body's curves.
- Fastens with adjustable buckle.
- Belt width 3,8 cm.

## **Technical info**

The belt is flame retardant and metal free. Flexible, fits to the body's form. Fastens with adjustable buckle. Belt width  $3.8\,$  cm.