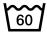

## 21050-426 Balaclava

flame retardant - anti-static - insulating MASCOT® COMPLETE

S-M L-XL

50% viscose/40% wool/8% polyamid/2% carbon fibres 230 g/m<sup>2</sup>

Knit fabric.Shrinkage 0-5%.

### **Industrial care category B2**