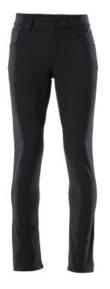

# **Technical info**

Modern fit. Has a water-repellent finish. ULTIMATE STRETCH fabric that is lightweight and durable. Low waist. Belt loops. Fastening with a zip. Front pockets. Coin pocket. Back pockets.

- Unique freedom of movement where nothing feels tight or irritating thanks to the properties of its functional fourway stretch.
- Lightweight, high durability and water-repellent finish.
- The trousers will always follow your body's movements due to their low waist and form-cut waistband.