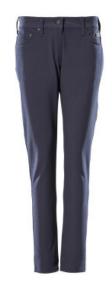

## 20638-511 Trousers

Ladies fit DIAMOND - ULTIMATE STRETCH - lightweight MASCOT® FRONTLINE

| 82C34 | 82C36 | 82C38 | 82C40 | 82C42 | 82C44 | 82C46 |
|-------|-------|-------|-------|-------|-------|-------|
| 82C48 | 82C50 | 82C52 | 82C54 | 82C56 | 76C34 | 76C36 |
| 76C38 | 76C40 | 76C42 | 76C44 | 76C46 | 76C48 | 76C50 |
| 76C52 | 76C54 | 76C56 |       |       |       |       |

### **Technical info**

Ladies fit DIAMOND. Has a water-repellent finish. ULTIMATE STRETCH fabric that is lightweight and durable. Belt loops. Fastening with a zip. Front pockets. Coin pocket. Back pockets.