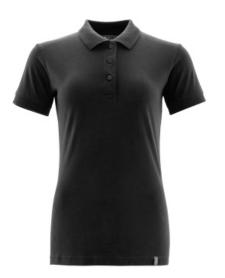

# 20593-797 Polo shirt

Premium - Ladies fit MASCOT® CROSSOVER

| X | S ONE | S ONE | M ONE | L ONE | XL ONE | 2XLONE | <b>3XLONE</b> |
|---|-------|-------|-------|-------|--------|--------|---------------|

- The organic cotton is grown without the use of pesticides or chemicals.
- Specially designed and fitted for women.
- Extra padding over the seam at the neck so the seam does not cause irritation.

## **Technical info**

Premium. Ladies fit. Ribbed collar. Buttoned placket. Neckband.