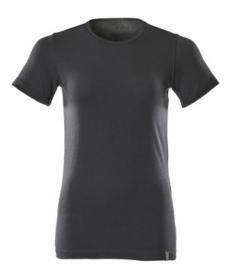

# ORGANIC COTTON

- Specially designed and fitted for women.
- The organic cotton is grown without the use of pesticides or chemicals.
- Recycled polyester is made from collected and recycled plastic.
- The fabric dries quickly and retains its colour and shape after every wash.
- The fabric has a high wear resistance and therefore lasts longer overall.
- Extra padding over the seam at the neck so the seam does not cause irritation.

# **Technical info**

Premium. Ladies fit. Round neck. Rib at neck. Neckband.

# 20492-786 T-shirt

Premium - Ladies fit MASCOT® CROSSOVER

## Main material/upper material

60% organic cotton/40% recycled polyester 160 g/m<sup>2</sup>

Single jersey fabric.Shrinkage max. 5%.