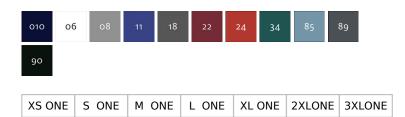

# **Technical info**

Premium. Ladies fit. Round neck. Rib at neck. Neckband.

# 20492-786 T-shirt

Premium - Ladies fit MASCOT® CROSSOVER