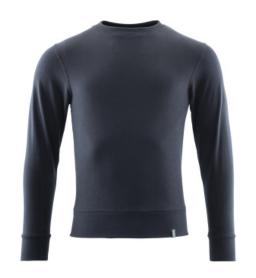

## 20484-798 Sweatshirt

Premium - Modern fit MASCOT® CROSSOVER

| XS ONE | S ONE  | M ONE  | L ONE | XL ONE | 2XLONE | 3XLONE |
|--------|--------|--------|-------|--------|--------|--------|
| 4XLONE | 5XLONE | 6XLONE |       |        |        |        |

### **Technical info**

Premium. Modern fit. Round neck. Rib at neck, waist and cuffs. Neckband.

- The organic cotton is grown without the use of pesticides or chemicals.
- Modern, close fit with great freedom of movement.
- Tape over the sewing at the neck so the seam does not cause irritation.