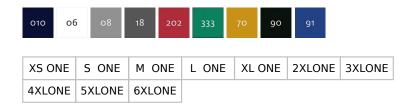

# ) ( MODERN FIT

- The product tolerates industrial washing.
- The product retains its lovely colour and shape after every wash.
- Prepared for easy HF chip insertion.
- Modern, close fit with great freedom of movement.
- Extra padding over the seam at the neck so the seam does not cause irritation.

## **Technical info**

Premium Performance. Modern fit. Strong quality. Ribbed collar. Placket with hidden buttons. Neckband. Prepared for insertion of personalized label, HF and UHF chip. Suitable for Industrial Laundering.

## User



# 20483-961 Polo Shirt, longsleeved

Premium Performance - ProWash® MASCOT® CROSSOVER



## Main material/upper material

60% cotton/40% polyester 210 g/m<sup>2</sup>



Pique fabric.

#### Industrial care category A1

## Certifications



- OEKO-TEX® STANDARD 100
- ProWash® EN ISO 15797

#### Logo

#### Logo placement:

- Workwear logo. Left breast. Max 10x10 cm/3.9x3.9 inches
- Workwear logo. Right breast. Max 10x10 cm/3.9x3.9 inches
- Workwear logo. Mid-back. Max 28x28 cm/11x11 inches
- Workwear logo. On the nape. Max 12x5 cm/4.7x1.9 inches
- Workwear logo. Horizontal on right sleeve. Max 10x5 cm/3.9x1.9 inches
- Workwear logo. Horizontal on left sleeve. Max 10x5 cm/3.9x1.9 inches
- Workwear logo. Special placement. Contact to discuss further