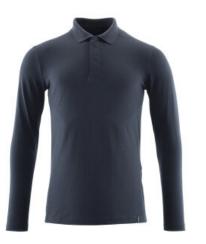

# 20483-961 Polo Shirt, longsleeved

Premium Performance - ProWash® MASCOT® CROSSOVER

# ) ( MODERN FIT

- The product tolerates industrial washing.
- The product retains its lovely colour and shape after every wash.
- Prepared for easy HF chip insertion.
- Modern, close fit with great freedom of movement.
- Extra padding over the seam at the neck so the seam does not cause irritation.

## **Technical info**

Premium Performance. Modern fit. Strong quality. Ribbed collar. Placket with hidden buttons. Neckband. Prepared for insertion of personalized label, HF and UHF chip. Suitable for Industrial Laundering.