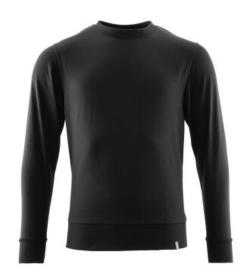

# **20384-788 Sweatshirt**

Premium - Modern fit MASCOT® CROSSOVER

| XS ONE | S ONE  | M ONE  | L ONE | XL ONE | 2XLONE | 3XLONE |
|--------|--------|--------|-------|--------|--------|--------|
| 4XLONE | 5XLONE | 6XLONE |       |        |        |        |

## **Technical info**

Premium. Modern fit. Round neck. Rib at neck, waist and cuffs. Neckband.