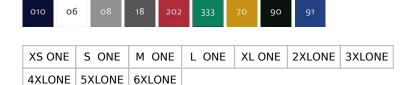

- The product tolerates industrial washing.
- The product retains its lovely colour and shape after every wash.
- Prepared for easy HF chip insertion.
- Modern, close fit with great freedom of movement.
- Brushed inside making it warm and soft to wear.
- Extra padding over the seam at the neck so the seam does not cause irritation.

### **Technical info**

Premium Performance. Modern fit. Strong quality. Brushed inside. Round neck. Rib at neck, waist and cuffs. Neckband. Prepared for insertion of personalized label, HF and UHF chip. Suitable for Industrial Laundering.

#### User















# **20284-962 Sweatshirt**

Premium Performance - Modern fit - ProWash® MASCOT® CROSSOVER



# Main material/upper material

60% cotton/40% polyester 310 g/m<sup>2</sup>











Isoli fabric. Shrinkage max. 5%.

#### **Industrial care category A1**

### Certifications





- OEKO-TEX® STANDARD 100
- ProWash® EN ISO 15797

## Logo

#### Logo placement:

- Workwear logo. Mid-chest. Max 32x32 cm/12.5x12.5 inches
- Workwear logo. Left breast. Max 12x10 cm/4.7x3.9 inches
- Workwear logo. Vertical on left breast, read from the top downwards. Max 28x8 cm/11x3.1 inches
- Workwear logo. Vertical on left breast, read from the bottom upwards. Max 28x8 cm/11x3.1 inches
- Workwear logo. Right breast. Max 12x10 cm/4.7x3.9 inches
- Workwear logo. Vertical on right breast, read from the top downwards. Max 28x8 cm/11x3.1 inches
- Workwear logo. Vertical on right breast, read from the bottom u