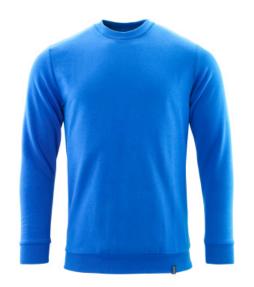

# **20284-962 Sweatshirt**

Premium Performance - Modern fit - ProWash® MASCOT® CROSSOVER

- The product tolerates industrial washing.
- The product retains its lovely colour and shape after every wash.
- Prepared for easy HF chip insertion.
- Modern, close fit with great freedom of movement.
- Brushed inside making it warm and soft to wear.
- Extra padding over the seam at the neck so the seam does not cause irritation.

### **Technical info**

Premium Performance. Modern fit. Strong quality. Brushed inside. Round neck. Rib at neck, waist and cuffs. Neckband. Prepared for insertion of personalized label, HF and UHF chip. Suitable for Industrial Laundering.