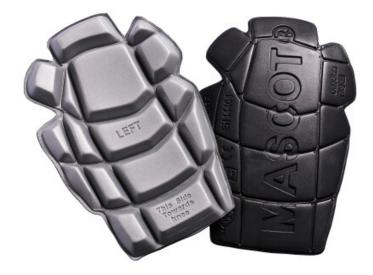

# **20118-915 Kneepads**

LONG - lightweight - EN 14404, type 2, class 1 MASCOT® COMPLETE

ONE

## Main material/upper material

100% polyurethane

The kneepad is co-certified for use with MASCOT's products with kneepad pocket design SHORT/LONG.

#### **Technical info**

Soft, shock absorbing foam with effective knee protection. Ergonomic, asymmetrical design that adapts to the shape of the knee. Kneepads specially designed for left and right knee. Flexible and comfortable lightweight material. Suitable for all industries with regular work on the knees. Co-certified together with MASCOT products with kneepad pocket design SHORT/LONG in accordance with EN 14404. Measures 17 x 26 cm.