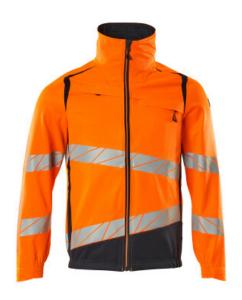

# 19509-236 Jacket

Stretch Zones - two-toned - ProWash® MASCOT® ACCELERATE SAFE

| S   | М | L | XL | 2XL | 3XL | 4XL |
|-----|---|---|----|-----|-----|-----|
| 5XL |   |   |    |     |     |     |

70% polyester/30% cotton 215 g/m<sup>2</sup>

## **Technical info**

Fluorescent with oblique, transverse reflective strips. Stretch fabric on parts of the product. Combination of the lightweight fabric quality 236 and ULTIMATE STRETCH in fabric quality 511. Two-toned. High collar. Fastening with zip and internal storm flap. D-ring. Chest pocket with a zip. Front pockets with a zip. Inner pockets. Elastic at the sides and waist. Elastic at cuffs. With print effects.

- Modern, close fit with great freedom of movement.
- The product is a combination of regular fabric and stretch fabric, with the stretch fabric placed where extra freedom of movement is required.
- Fastening with zip and internal storm flap, so the wind is kept out.
- D-ring for keys or ID cards.
- Zipped pockets.
- Elastic at the cuffs.
- The product tolerates industrial washing.