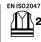

### Certifications

## Logo

The product is certified with maximum 0,2300m<sup>2</sup> logo area. This approved area must not be exceeded. Logo respectively on the front or back of the product, can only constitute a maximum of 50% of the total approved logo area in order to maintain the EN ISO 20471-certification. Note: The listed area is only a guide to how much space is available for logo placement. In order to maintain the product's hi-vis class according to EN ISO 20471, the instructions on logo size must be observed.

### Logo placement:

- Workwear logo stretch. Left breast. Max 10x6 cm/3.9x2.3 inches
- Workwear logo stretch. Over left breast pocket. Max 9x3 cm/3.5x1.1 inches
- Workwear logo stretch. Right breast. Max 10x5 cm/3.9x1.9 inches
- Workwear logo stretch. Mid-back. Max 25x18 cm/9.8x7
- Workwear logo stretch. On the nape. Max 12x3 cm/4.7x1.1 inches
- Workwear logo stretch. Horizontal on right sleeve. Max 10x5 cm/3.9x1.9 inches
- Workwear logo. Special placement. Contact to discuss further