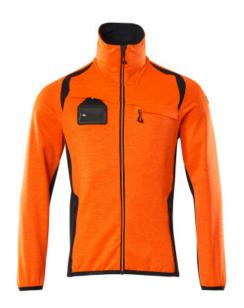

- · Modern, close fit with great freedom of movement.
- Fastening with zip and internal storm flap, so the wind is kept out.
- · Front pockets with zippers for safe storage.
- · Inside pockets.
- Detachable ID card holder.
- Extra visibility with the help of reflectors.

#### **Technical info**

Modern, close fit with great freedom of movement. High collar. Two-toned. Fastening with zip and internal storm flap. Chest pocket with a zip. Front pockets with a zip. Inner pockets. Elastic at cuffs and waist. Detachable ID card holder. Reflectors.

# 19403-316 Fleece Jumper with zipper

MASCOT® ACCELERATE SAFE