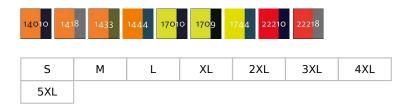

- · Modern, close fit with great freedom of movement.
- Fastening with zip and internal storm flap, so the wind is kept out.
- · Front pockets with zippers for safe storage.
- · Inside pockets.
- Detachable ID card holder.
- Extra visibility with the help of reflectors.

#### **Technical info**

Modern, close fit with great freedom of movement. High collar. Two-toned. Fastening with zip and internal storm flap. Chest pocket with a zip. Front pockets with a zip. Inner pockets. Elastic at cuffs and waist. Detachable ID card holder. Reflectors.

#### User









# 19403-316 Fleece Jumper with zipper

MASCOT® ACCELERATE SAFE



## Main material/upper material

94% polyester/6% elastane 260 g/m²



Fleece fabric. Shrinkage max. 3%.

#### **Industrial care category C2**

### **Certifications**



• OEKO-TEX® STANDARD 100

## Logo

You should choose a transfer that can be heated to a maximum of 145 degrees when being printed onto the product. Remember to check the washing instructions for the chosen transfer before washing the product.

## Logo placement:

- Workwear logo stretch. Left breast. Max 10x6 cm/3.9x2.3 inches
- Workwear logo stretch. Over left breast pocket. Max 9x3 cm/3.5x1.1 inches
- Workwear logo stretch. Right breast. Max 10x5 cm/3.9x1.9 inches
- Workwear logo stretch. Mid-back. Max 25x18 cm/9.8x7 inches
- Workwear logo stretch. Horizontal on right sleeve. Max 10x5 cm/3.9x1.9 inches
- Workwear logo.