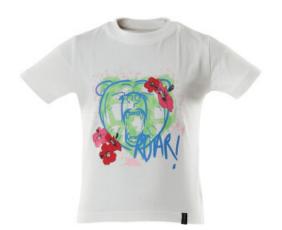

# 18992-965 T-shirt for children

Basic - with print MASCOT® ACCELERATE

| 06  |     |     |     |     |     |
|-----|-----|-----|-----|-----|-----|
| 104 | 116 | 128 | 140 | 152 | 164 |

## **Technical info**

Basic. Round neck. Rib at neck. Print on part of the garment.

### User

Junior