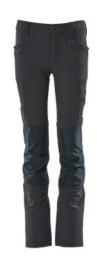

- Ultimate stretch material provides unique freedom of movement and high comfort.
- The water-repellent multifunctional stretch material combines a low weight with a very high durability.
- Ergonomically shaped trouser legs are constructed to follow the body's natural movements.
- CORDURA® reinforcements at exposed locations ensure hard wear and a long lifetime.
- Extra visibility with the help of reflectors.

### **Technical info**

Has a water-repellent finish. ULTIMATE STRETCH fabric that is lightweight and highly durable. The fabric is hardly felt against the skin as the pockets are integrated into the design. Double stitched seams on the leg and crotch. Low waist. Belt loops. Ergonomically formed trouser leg. Fly with zip. Front pockets. Back pockets. CORDURA® (500 D) reinforcements on knee. With print and reflectors.

# **18979-311 Trousers for** children

ULTIMATE STRETCH - lightweight MASCOT® ACCELERATE

| 104 | 116 | 128 | 140 | 152 | 164 |
|-----|-----|-----|-----|-----|-----|
|-----|-----|-----|-----|-----|-----|

# Main material/upper material

92% polyamide/8% elastane 235 g/m<sup>2</sup>

ULTIMATE STRETCH.Shrinkage max. 2%.

**Industrial care category C2** 