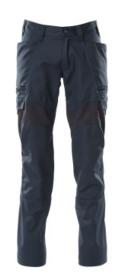

- Many elastic inserts provide unique freedom of movement.
- Low waist with form-cut waistband ensures comfort and freedom of movement.
- Ergonomically shaped trouser legs are constructed to follow the body's natural movements.
- Extra visibility with the help of reflectors.
- The product tolerates industrial washing.

#### **Technical info**

Stretch fabric on parts of the product. Combination of the lightweight fabric quality 442 and ULTIMATE STRETCH in fabric quality 511. The pockets are integrated in the design. Double stitched seams on the leg and crotch. Low waist. Ergonomically formed trouser leg. Belt loops. Fly with zip. Front pockets. Back pockets. Thigh pocket with phone pocket and flap with hidden press stud and integrated ID card holder. Detachable ID card holder. Thigh pocket with ruler pocket. With print and reflectors.

# 18679-442 Trousers with thigh pockets

Stretch Zones MASCOT® ACCELERATE

| 82C42 | 82C43 | 82C44 | 82C45 | 82C46 | 82C47 | 82C48 |
|-------|-------|-------|-------|-------|-------|-------|
| 82C49 | 82C50 | 82C51 | 82C52 | 82C54 | 82C56 | 82C58 |
| 82C60 | 82C62 | 82C64 | 82C66 | 82C68 | 90C46 | 90C47 |
| 90C48 | 90C49 | 90C50 | 90C51 | 90C52 | 90C54 | 90C56 |
| 90C58 | 90C60 | 90C62 | 76C46 | 76C48 | 76C50 | 76C52 |
| 76C54 | 76C56 |       |       |       |       | -     |