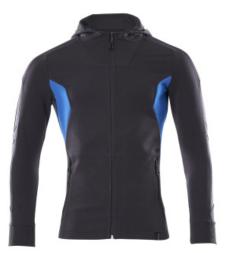

# ) ( MODERN FIT

- Modern, close fit with great freedom of movement.
- Brushed inside making it warm and soft to wear.
- Zip right through.
- Extra padding over the seam at the neck so the seam does not cause irritation.
- The product tolerates industrial washing.

## **Technical info**

Premium Performance. Modern fit. Strong quality. Brushed inside. Zip right through. Front pockets with a zip. Rib at cuffs. Neckband. Print on part of the garment.

# 18584-962 Hoodie with zipper

Premium Performance - Modern fit MASCOT® ACCELERATE

| 01091 1809 20209 33303 91010 |
|------------------------------|
|------------------------------|

| XS ONE | S ONE | M ONE | L ONE | XL ONE | 2XLONE | <b>3XLONE</b> |
|--------|-------|-------|-------|--------|--------|---------------|
| 4XLONE |       |       |       |        |        |               |