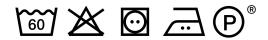

.
- Extra padding over the seam at the neck so the seam does not cause irritation.
- The product tolerates industrial washing.

## **Technical info**

Premium Performance. Modern fit. Strong quality. Brushed inside. Zip right through. Front pockets with a zip. Rib at cuffs. Neckband. Print on part of the garment.

### User



# 18584-962 Hoodie with zipper

Premium Performance - Modern fit MASCOT® ACCELERATE

| 01091 1809 20209 33303 91010 |
|------------------------------|
|------------------------------|

| XS ONE | S ONE | M ONE | L ONE | XL ONE | 2XLONE | <b>3XLONE</b> |
|--------|-------|-------|-------|--------|--------|---------------|
| 4XLONE |       |       |       |        |        |               |

## Main material/upper material

60% cotton/40% polyester 310 g/m<sup>2</sup>



Isoli fabric.Shrinkage max. 5%.

#### Industrial care category A1

#### Certifications



- OEKO-TEX® STANDARD 100
- ProWash® EN ISO 15797

### Logo

You should choose a transfer that can be heated to a maximum of 145 degrees when being printed onto the product. Remember to check the washing instructions for the chosen transfer before washing the product.

#### Logo placement:

- Workwear logo. Left breast. Max 10x10 cm/3.9x3.9 inches
- Workwear logo. Right breast. Max 10x10 cm/3.9x3.9 inches
- Workwear logo. Mid-back. Max 32x32 cm/12.5x12.5 inches
- Workwear logo. Special placement. Contact to discuss further