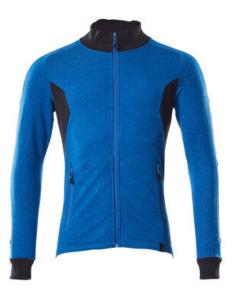

# ) ( MODERN FIT

- Modern, close fit with great freedom of movement.
- Brushed inside making it warm and soft to wear.
- Zip right through.
- Ribbed collar and sleeves.
- Extra padding over the seam at the neck so the seam does not cause irritation.
- The product tolerates industrial washing.

# **Technical info**

Premium Performance. Modern fit. Strong quality. Brushed inside. Zip right through. Front pockets with a zip. Rib at neck and cuffs. Neckband. Print on part of the garment.

# 18484-962 Sweatshirt with zipper

Premium Performance - Modern fit MASCOT® ACCELERATE

| 01091 | 1809 | 20209 | 33303 | 91010 |
|-------|------|-------|-------|-------|
|       |      |       |       |       |