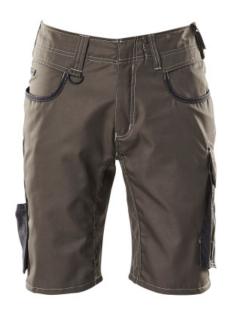

- Light material suited to warm surroundings.
- Durable triple stitched seams on leg and crotch extend product life.
- Low waist with form-cut waistband ensures comfort and freedom of movement.
- Special design of the front pocket that allows easy access to the pocket contents.
- Slanted, generous thigh pockets with easily accessible phone pocket.
- Reinforced back pockets and ruler pocket.

#### **Technical info**

Two-toned. Light fabric. Triple stitched seams at leg and crotch. Low waist and form cut waist band. Belt loops. D-ring. Fly with zip. Tool strap at waist. Generous front pockets with CORDURA® reinforcements - one with an inner easily accessible phone pocket. Back pockets with reinforcement. Adjustable hammer loop. Thigh pocket with phone pocket and flap with hidden press studs. CORDURA® fabric reinforced ruler pocket. Pen pocket. An extra layer of fabric has been used to reinforce the back of this product, where the back pocket, thigh pocket and ruler pocket is attached.

# 18349-230 Shorts

two-toned - extra lightweight MASCOT® UNIQUE

| C42 | C43 | C44 | C45 | C46 | C47 | C48 |
|-----|-----|-----|-----|-----|-----|-----|
| C49 | C50 | C51 | C52 | C54 | C56 | C58 |
| C60 | C62 | C64 | C66 | C68 |     |     |