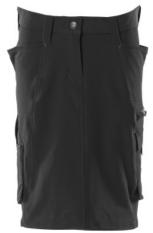

- Pearl fit is especially designed for women with a difference of less than 20 centimetres between their waist and hip measurements.
- The water-repellent multifunctional stretch material combines a low weight with a very high durability.
- Ultimate stretch material provides unique freedom of movement and high comfort.
- Ruler pocket of CORDURA® with extra pockets.
- The product tolerates industrial washing.

### **Technical info**

Ladies fit PEARL. Has a water-repellent finish. ULTIMATE STRETCH fabric that is lightweight and durable. The fabric is hardly felt against the skin as the pockets are integrated into the design. Belt loops. Fastening with a zip. Front pockets. Back pockets. Thigh pocket with phone pocket and flap with hidden press stud and integrated ID card holder. Ruler pocket made of CORDURA® with extra pockets.

# 18347-511 Skirt

Ladies fit PEARL - ULTIMATE STRETCH - lightweight MASCOT® ACCELERATE

| C34 | C36 | C38 | C40 | C42 | C44 | C46 |
|-----|-----|-----|-----|-----|-----|-----|
| C48 | C50 | C52 | C54 | C56 |     |     |