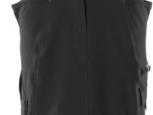

- Pearl fit is especially designed for women with a difference of less than 20 centimetres between their waist and hip measurements.
- The water-repellent multifunctional stretch material combines a low weight with a very high durability.
- Ultimate stretch material provides unique freedom of movement and high comfort.
- Ruler pocket of CORDURA® with extra pockets.
- The product tolerates industrial washing.

### **Technical info**

Ladies fit PEARL. Has a water-repellent finish. ULTIMATE STRETCH fabric that is lightweight and durable. The fabric is hardly felt against the skin as the pockets are integrated into the design. Belt loops. Fastening with a zip. Front pockets. Back pockets. Thigh pocket with phone pocket and flap with hidden press stud and integrated ID card holder. Ruler pocket made of CORDURA® with extra pockets.

# 18347-511 Skirt

Ladies fit PEARL - ULTIMATE STRETCH - lightweight MASCOT® ACCELERATE

| C34 | C36 | C38 | C40 | C42 | C44 | C46 |
|-----|-----|-----|-----|-----|-----|-----|
| C48 | C50 | C52 | C54 | C56 |     |     |