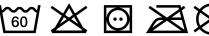

DURA® with extra pockets.
- The product tolerates industrial washing.

### **Technical info**

Ladies fit PEARL. Has a water-repellent finish. ULTIMATE STRETCH fabric that is lightweight and durable. The fabric is hardly felt against the skin as the pockets are integrated into the design. Belt loops. Fastening with a zip. Front pockets. Back pockets. Thigh pocket with phone pocket and flap with hidden press stud and integrated ID card holder. Ruler pocket made of CORDURA® with extra pockets.

#### User







# 18347-511 Skirt

Ladies fit PEARL - ULTIMATE STRETCH - lightweight MASCOT® ACCELERATE







| C34 | C36 | C38 | C40 | C42 | C44 | C46 |
|-----|-----|-----|-----|-----|-----|-----|
| C48 | C50 | C52 | C54 | C56 |     |     |

88% polyester/12% elastolefin 275 g/m<sup>2</sup>











ULTIMATE STRETCH.

### Industrial care category A1



## Certifications





### Logo

As the product is made of stretch material, a stretchable transfer must be used when printing on the product. You should choose a transfer that can be heated to a maximum of 145 degrees when being printed onto the product. Remember to check the washing instructions for the chosen transfer before washing the product.

#### Logo placement:

- Workwear logo stretch. Left back pocket. Max 11x8 cm/4.7x3.9 inches
- Workwear logo stretch. Right back pocket. Max 11x8 cm/4.7x3.9 inches
- Workwear logo stretch. Vertical on left thigh, read from the bottom upwards. Max 20x5 cm/7.8x1.9 inches
- Workwear logo stretch. Vertical on right thigh, read from the top downwards. Max 20x5 cm/7.8x1.9 inches
- Workwear logo