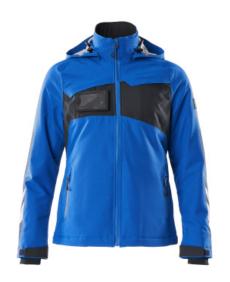

- Specially designed and fitted for women.
- Breathable, wind and waterproof with taped seams.
- Unique CLIMASCOT® insulation provides warmth without bulk. Lightweight, soft CLIMASCOT® insulation takes up almost no space when compressed.
- Detachable lined hood with adjustable elastic drawstring.
- Sleeves with reinforcement of CORDURA®.
- Interior zipper at lower back for logo printing / embroidery.
- Extra visibility with the help of reflectors.

## **Technical info**

Ladies fit. Breathable, wind and waterproof. Taped seams. CLIMASCOT® Lightweight Insulation. Detachable lined hood with adjustable drawstring. Zip closure and fly. Inner pocket with zip. Detachable ID card holder. Front pockets with a zip. Adjustable elastic drawstring at waist. Zip at lower back for logo printing/ embroidery. Sleeves with reinforcement of CORDURA®. Rib (hidden in storm flap) at cuffs. With print and reflectors.

# 18345-231 Winter Jacket

CLIMASCOT®-lining - Ladies fit - breathable - wind- and MASCOT® ACCELERATE

| XS  | S   | M | L | XL | 2XL | 3XL |
|-----|-----|---|---|----|-----|-----|
| 4XL | 5XL |   |   |    |     |     |