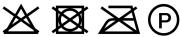

old out.
- Elastic adjustment at the waist.
- Extra visibility with the help of reflectors.

## **Technical info**

Ladies fit. Breathable, wind and waterproof. Taped seams. Detachable lined hood with adjustable drawstring. Fastening with zip and double storm flap. Inner pocket with zip. Detachable ID card holder. Front pockets with a zip. Adjustable elastic drawstring at waist. Sleeves with reinforcement of CORDURA®. Rib (hidden in storm flap) at cuffs. With print and reflectors.

#### User









# 18311-231 Outer Shell Jacket

Ladies fit - breathable - wind- and waterproof MASCOT® ACCELERATE



| XS  | S   | М | L | XL | 2XL | 3XL |
|-----|-----|---|---|----|-----|-----|
| 4XL | 5XL |   |   |    |     |     |

## Main material/upper material

100% polyester 210 g/m<sup>2</sup>











Ripstop.Hydrostatic pressure test > 10,000 mmH<sup>2</sup>O according to EN ISO 811. Shrinkage max. 2%.

### **Industrial care category B3**



### Certifications





- OEKO-TEX® STANDARD 100
- EN 343 3/3

## Logo

You should choose a transfer that can be heated to a maximum of 145 degrees when being printed onto the product. Remember to check the washing instructions for the chosen transfer before washing the product.

#### Logo placement:

- Workwear logo stretch. Left breast pocket. Max 9x5 cm/3.5x1.9 inches
- Workwear logo stretch. Over left breast pocket. Max 9x3 cm/3.5x1.1 inches
- Workwear logo stretch. Right breast. Max 8x6 cm/3.1x2.3
- Workwear logo stretch. Mid-back. Max 28x20 cm/11x 7.8
- Workwear logo. Special placement. Contact to discuss further