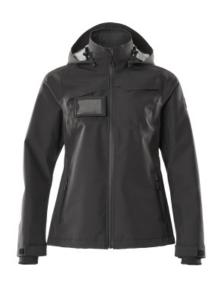

- Specially designed and fitted for women.
- Breathable, wind and waterproof with taped seams.
- Detachable lined hood with adjustable elastic drawstring.
- The zip fastener has a double storm flap to provide extra protection against bad weather.
- Sleeves with reinforcement of CORDURA®.
- Ribbed cuffs to keep the cold out.
- Elastic adjustment at the waist.
- Extra visibility with the help of reflectors.

## **Technical info**

Ladies fit. Breathable, wind and waterproof. Taped seams. Detachable lined hood with adjustable drawstring. Fastening with zip and double storm flap. Inner pocket with zip. Detachable ID card holder. Front pockets with a zip. Adjustable elastic drawstring at waist. Sleeves with reinforcement of CORDURA®. Rib (hidden in storm flap) at cuffs. With print and reflectors.

# 18311-231 Outer Shell Jacket

Ladies fit - breathable - wind- and waterproof MASCOT® ACCELERATE

| XS  | S   | М | L | XL | 2XL | 3XL |
|-----|-----|---|---|----|-----|-----|
| 4XL | 5XL |   |   |    |     |     |