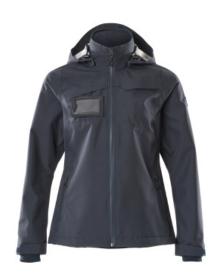

- Specially designed and fitted for women.
- Breathable, wind and waterproof with taped seams.
- Detachable lined hood with adjustable elastic drawstring.
- Fastening with zip and storm flap, so the wind is kept out.
- Sleeves with reinforcement of CORDURA®.
- Ribbed cuffs to keep the cold out.
- Elastic adjustment at the waist.
- Extra visibility with the help of reflectors.

### **Technical info**

Ladies fit. Breathable, wind and waterproof. Taped seams. Detachable lined hood with adjustable drawstring. Zip closure and fly. Inner pocket with zip. Detachable ID card holder. Front pockets with a zip. Adjustable elastic drawstring at waist. Sleeves with reinforcement of CORDURA®. Rib (hidden in storm flap) at cuffs. With print and reflectors.

# 18311-231 Outer Shell Jacket

Ladies fit - breathable - wind- and waterproof MASCOT® ACCELERATE

| XS  | S   | М | L | XL | 2XL | 3XL |
|-----|-----|---|---|----|-----|-----|
| 4XL | 5XL |   |   |    |     |     |