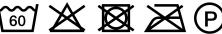

h reinforcement of CORDURA®.
- Ribbed cuffs to keep the cold out.
- Elastic adjustment at the waist.
- Extra visibility with the help of reflectors.

### **Technical info**

Ladies fit. Breathable, wind and waterproof. Taped seams. Detachable lined hood with adjustable drawstring. Zip closure and fly. Inner pocket with zip. Detachable ID card holder. Front pockets with a zip. Adjustable elastic drawstring at waist. Sleeves with reinforcement of CORDURA®. Rib (hidden in storm flap) at cuffs. With print and reflectors.

#### User









# 18311-231 Outer Shell Jacket

Ladies fit - breathable - wind- and waterproof MASCOT® ACCELERATE



| XS  | S   | М | L | XL | 2XL | 3XL |
|-----|-----|---|---|----|-----|-----|
| 4XL | 5XL |   |   |    |     |     |

100% polyester 210 g/m<sup>2</sup>











Ripstop.Hydrostatic pressure test > 10,000 mmH<sup>2</sup>O according to EN ISO 811. Shrinkage max. 2%.

#### **Industrial care category B3**



#### Certifications





## Logo

You should choose a transfer that can be heated to a maximum of 145 degrees when being printed onto the product. Remember to check the washing instructions for the chosen transfer before washing the product.

## Logo placement:

- Workwear logo stretch. Left breast pocket. Max 9x5 cm/3.5x1.9 inches
- Workwear logo stretch. Over left breast pocket. Max 9x3 cm/3.5x1.1 inches
- Workwear logo stretch. Right breast. Max 8x6 cm/3.1x2.3 inches
- Workwear logo stretch. Mid-back. Max 28x20 cm/11x 7.8 inches
- Workwear logo. Special placement. Contact to discuss further