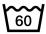

ith reinforcement of CORDURA®.
- Ribbed cuffs to keep the cold out.
- Elastic adjustment at the waist.
- Extra visibility with the help of reflectors.

### **Technical info**

Ladies fit. Breathable, wind and waterproof. Taped seams. Detachable lined hood with adjustable drawstring. Zip closure and fly. Inner pocket with zip. Detachable ID card holder. Front pockets with a zip. Adjustable elastic drawstring at waist. Sleeves with reinforcement of CORDURA®. Rib (hidden in storm flap) at cuffs. With print and reflectors.

#### User









# 18311-231 Outer Shell Jacket

Ladies fit - breathable - wind- and waterproof MASCOT® ACCELERATE



| XS  | S   | М | L | XL | 2XL | 3XL |
|-----|-----|---|---|----|-----|-----|
| 4XL | 5XL |   |   |    |     |     |

100% polyester 210 g/m<sup>2</sup>











Ripstop.Hydrostatic pressure test > 10,000 mmH<sup>2</sup>O according to EN ISO 811. Shrinkage max. 2%.

#### **Industrial care category B3**



#### Certifications





## Logo

You should choose a transfer that can be heated to a maximum of 145 degrees when being printed onto the product. Remember to check the washing instructions for the chosen transfer before washing the product.

## Logo placement:

- Workwear logo stretch. Left breast pocket. Max 9x5 cm/3.5x1.9 inches
- Workwear logo stretch. Over left breast pocket. Max 9x3 cm/3.5x1.1 inches
- Workwear logo stretch. Right breast. Max 8x6 cm/3.1x2.3 inches
- Workwear logo stretch. Mid-back. Max 28x20 cm/11x 7.8 inches
- Workwear logo. Special placement. Contact to discuss further