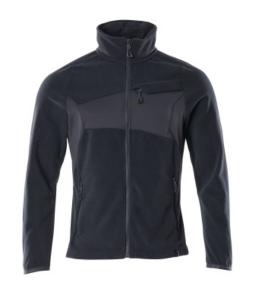

# 18303-137 Fleece Jacket

Modern fit
MASCOT® ACCELERATE

| XS  | S | М | L | XL | 2XL | 3XL |
|-----|---|---|---|----|-----|-----|
| 4XI |   |   |   |    |     |     |

- · Modern, close fit with great freedom of movement.
- Fastening with zip and internal storm flap, so the wind is kept out.
- Flexible and close-fitting high collar.
- Elastic at the cuffs.
- Extra visibility with the help of reflectors.

## **Technical info**

Modern, close fit with great freedom of movement. Fastening with zip and internal storm flap. Chest pocket with a zip. Front pockets with a zip. Elastic band at cuffs. Reflectors.