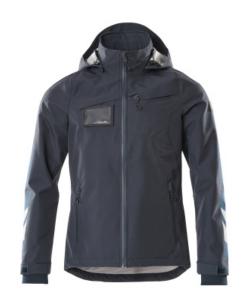

- Breathable, wind and waterproof with taped seams.
- Detachable lined hood with adjustable elastic drawstring.
- The zip fastener has a double storm flap to provide extra protection against bad weather.
- Sleeves with reinforcement of CORDURA®.
- Ribbed cuffs to keep the cold out.
- Extra visibility with the help of reflectors.

#### **Technical info**

Breathable, wind and waterproof. Taped seams. Detachable lined hood with adjustable drawstring. Fastening with zip and double storm flap. Inner pocket with zip. Detachable ID card holder. Chest pocket with a zip. Front pockets with a zip. Adjustable elastic drawstring at waist. Sleeves with reinforcement of CORDURA®. Rib (hidden in storm flap) at cuffs. With print and reflectors.

# 18301-231 Outer Shell Jacket

breathable - wind- and waterproof MASCOT® ACCELERATE

| XS  | S   | М   | L | XL | 2XL | 3XL |
|-----|-----|-----|---|----|-----|-----|
| 4XL | 5XL | 6XL |   |    |     |     |