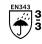

adjustable drawstring. Fastening with zip and double storm flap. Inner pocket with zip. Detachable ID card holder. Chest pocket with a zip. Front pockets with a zip. Adjustable elastic drawstring at waist. Sleeves with reinforcement of CORDURA®. Rib (hidden in storm flap) at cuffs. With print and reflectors.

#### User









# 18301-231 Outer Shell Jacket

breathable - wind- and waterproof MASCOT® ACCELERATE















| XS  | S   | М   | L | XL | 2XL | 3XL |
|-----|-----|-----|---|----|-----|-----|
| 4XL | 5XL | 6XL |   |    |     |     |

# Main material/upper material

100% polyester 210 g/m<sup>2</sup>











Ripstop.Hydrostatic pressure test > 10,000 mmH<sup>2</sup>O according to EN ISO 811. Shrinkage max. 2%.

#### **Industrial care category B3**



### Certifications





- OEKO-TEX® STANDARD 100
- EN 343 3/3

## Logo

You should choose a transfer that can be heated to a maximum of 145 degrees when being printed onto the product. Remember to check the washing instructions for the chosen transfer before washing the product.

### Logo placement:

- Workwear logo stretch. Left breast pocket. Max 9x5 cm/3.5x1.9 inches
- Workwear logo stretch. Over left breast pocket. Max 9x3 cm/3.5x1.1 inches
- Workwear logo stretch. Right breast. Max 8x6 cm/3.1x2.3
- Workwear logo stretch. Mid-back. Max 28x20 cm/11x 7.8
- Workwear logo stretch. Back of collar Max 6x5 cm/2.3x1.9 inches
- Workwear logo. Special placement. Contact to discuss further