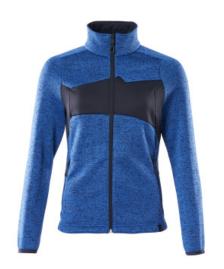

- Specially designed and fitted for women.
- Fastening with zip and internal storm flap, so the wind is kept out.
- Elastic at cuffs and waist.
- Front pockets with zip fastening.
- Extra visibility with the help of reflectors.

#### **Technical info**

Premium. Ladies fit. Modern, close fit with great freedom of movement. Fastening with zip and internal storm flap. Front pockets with a zip. Elastic band at cuffs and waist. Reflectors.

# 18155-951 Knitted Jumper with zipper

Premium - Ladies fit MASCOT® ACCELERATE

| XS  | S   | М | L | XL | 2XL | 3XL |
|-----|-----|---|---|----|-----|-----|
| 4XL | 5XL |   |   |    |     |     |

100% polyester 300 g/m<sup>2</sup>

Knit fabric.