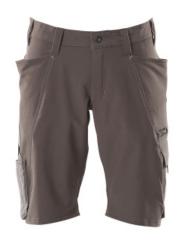

- The water-repellent multifunctional stretch material combines a low weight with a very high durability.
- Ultimate stretch material provides unique freedom of movement and high comfort.
- The product tolerates industrial washing.
- Waist band formed following the body's anatomy so that it supports in all working positions.
- Ruler pocket of CORDURA® with extra pockets.

### **Technical info**

Has a water-repellent finish. ULTIMATE STRETCH fabric that is lightweight and durable. The fabric is hardly felt against the skin as the pockets are integrated into the design. Double stitched seams on the leg and crotch. Low waist. Belt loops. Fly with zip. Front pockets. Back pockets. Thigh pocket with phone pocket and flap with hidden press stud and integrated ID card holder. Ruler pocket made of CORDURA® with extra pockets.