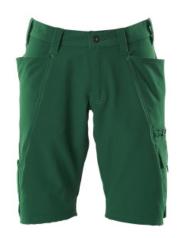

- The water-repellent multifunctional stretch material combines a low weight with a very high durability.
- Ultimate stretch material provides unique freedom of movement and high comfort.
- The product tolerates industrial washing.
- Waist band formed following the body's anatomy so that it supports in all working positions.
- Ruler pocket of CORDURA® with extra pockets.

## **Technical info**

Has a water-repellent finish. ULTIMATE STRETCH fabric that is lightweight and durable. The fabric is hardly felt against the skin as the pockets are integrated into the design. Double stitched seams on the leg and crotch. Low waist. Belt loops. Fly with zip. Front pockets. Back pockets. Thigh pocket with phone pocket and flap with hidden press stud and integrated ID card holder. Ruler pocket made of CORDURA® with extra pockets.

# 18149-511 Shorts

**ULTIMATE STRETCH - lightweight** MASCOT® ACCELERATE

| C42 | C43 | C44 | C45 | C46 | C47 | C48 |
|-----|-----|-----|-----|-----|-----|-----|
| C49 | C50 | C51 | C52 | C54 | C56 | C58 |
| C60 | C62 | C64 | C66 | C68 |     |     |