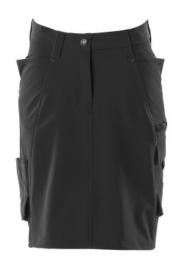

# 18147-511 Skirt

Ladies fit DIAMOND - ULTIMATE STRETCH - lightweight MASCOT® ACCELERATE

| C34 | C36 | C38 | C40 | C42 | C44 | C46 |  |
|-----|-----|-----|-----|-----|-----|-----|--|
| C48 | C50 | C52 | C54 | C56 |     |     |  |

- Diamond fit is especially designed for women with a difference of more than 20 centimetres between their waist and hip measurements.
- The water-repellent multifunctional stretch material combines a low weight with a very high durability.
- Ultimate stretch material provides unique freedom of movement and high comfort.
- Ruler pocket of CORDURA® with extra pockets.
- The product tolerates industrial washing.

### **Technical info**

Ladies fit DIAMOND. Has a water-repellent finish. ULTIMATE STRETCH fabric that is lightweight and durable. The fabric is hardly felt against the skin as the pockets are integrated into the design. Belt loops. Fastening with a zip. Front pockets. Back pockets. Thigh pocket with phone pocket and flap with hidden press stud and integrated ID card holder. Ruler pocket made of CORDURA® with extra pockets.