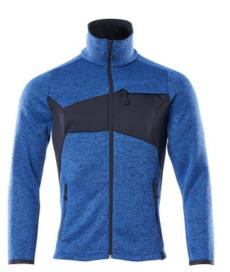

# **18105-951 Knitted Jumper with** zipper

Premium - Modern fit MASCOT® ACCELERATE

100% polyester 300 g/m<sup>2</sup>

Knit fabric.

Industrial care category C1

- Modern, close fit with great freedom of movement.
- Fastening with zip and internal storm flap, so the wind is kept out.
- Chest pocket with zip fastening.
- Elastic at cuffs and waist.
- Extra visibility with the help of reflectors.

# **Technical info**

Premium. Modern, close fit with great freedom of movement. Fastening with zip and internal storm flap. Chest pocket with a zip. Front pockets with a zip. Elastic band at cuffs and waist. Reflectors.