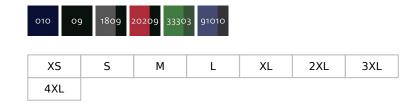

# **18105-951 Knitted Jumper with** zipper

Premium - Modern fit MASCOT® ACCELERATE

100% polyester 300 g/m<sup>2</sup>

Knit fabric.

Industrial care category C1