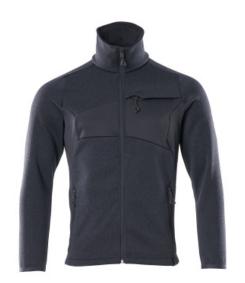

- Modern, close fit with great freedom of movement.
- Fastening with zip and internal storm flap, so the wind is kept out.
- Chest pocket with zip fastening.
- Elastic at cuffs and waist.
- Extra visibility with the help of reflectors.

## **Technical info**

Premium. Modern, close fit with great freedom of movement. Fastening with zip and internal storm flap. Chest pocket with a zip. Front pockets with a zip. Elastic band at cuffs and waist. Reflectors.

# 18105-951 Knitted Jumper with zipper

Premium - Modern fit MASCOT® ACCELERATE

| XS  | S | М | L | XL | 2XL | 3XL |
|-----|---|---|---|----|-----|-----|
| 4XL |   |   |   |    |     |     |