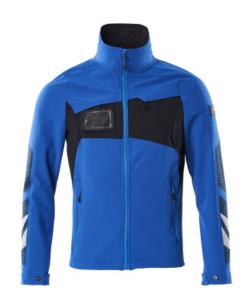

- Ultimate stretch material provides unique freedom of movement and high comfort.
- The water-repellent multifunctional stretch material combines a low weight with a very high durability.
- The product tolerates industrial washing.
- Fastening with zip and internal storm flap, so the wind is kept out.
- Ergonomically shaped sleeves are designed to follow the arms' natural movements.
- Extra visibility with the help of reflectors.

### **Technical info**

Has a water-repellent finish. ULTIMATE STRETCH fabric that is lightweight and durable. Fastening with zip and internal storm flap. Chest pocket with a zip. Detachable ID card holder. Front pockets with a zip. Press stud adjustment at cuff and waist. With print and reflectors.

# 18101-511 Jacket

ULTIMATE STRETCH - lightweight MASCOT® ACCELERATE

| XS  | S | М | L | XL | 2XL | 3XL |
|-----|---|---|---|----|-----|-----|
| 4XL |   |   |   |    |     |     |

88% polyester/12% elastolefin 275 g/m<sup>2</sup>