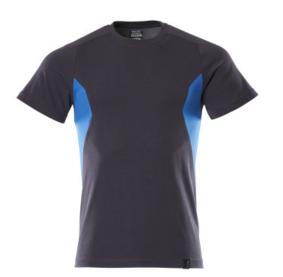

# 18082-250 T-shirt

Premium - Modern fit MASCOT® ACCELERATE

| 01091 | 1809 | 20209 | 33303 | 91010 |
|-------|------|-------|-------|-------|
|       |      |       |       |       |

| XS ONE | S ONE | M ONE | L ONE | XL ONE | 2XLONE | <b>3XLONE</b> |
|--------|-------|-------|-------|--------|--------|---------------|
| 4XLONE |       |       |       |        |        |               |

### Industrial care category C2

- Combed cotton absorbs moisture and is extra comfortable against the skin.
- Modern, close fit with great freedom of movement.
- Extra padding over the seam at the neck so the seam does not cause irritation.
- Good space for placement of company logo.

## **Technical info**

Premium. Modern fit. Strong quality. Combed cotton. Preshrunk. Round neck. Neckband.