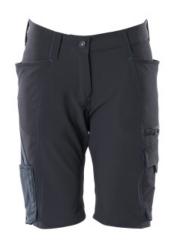

### **Technical info**

Ladies fit DIAMOND. Has a water-repellent finish. ULTIMATE STRETCH fabric that is lightweight and durable. The fabric is hardly felt against the skin as the pockets are integrated into the design. Double stitched seams on the leg and crotch. Low waist. Belt loops. Fastening with a zip. Front pockets. Back pockets. Thigh pocket with phone pocket and flap with hidden press stud and integrated ID card holder. Ruler pocket made of CORDURA® with extra pockets.

# 18048-511 Shorts

Ladies fit DIAMOND - ULTIMATE STRETCH - lightweight MASCOT® ACCELERATE

| C34 | C36 | C38 | C40 | C42 | C44 | C46 |
|-----|-----|-----|-----|-----|-----|-----|
| C48 | C50 | C52 | C54 | C56 |     |     |