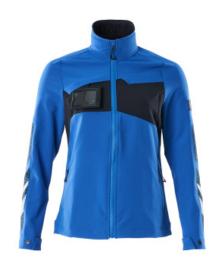

- Specially designed and fitted for women.
- Ultimate stretch material provides unique freedom of movement and high comfort.
- The water-repellent multifunctional stretch material combines a low weight with a very high durability.
- The product tolerates industrial washing.
- Fastening with zip and internal storm flap, so the wind is kept out.
- Extra visibility with the help of reflectors.

#### Technical info

Ladies fit. Has a water-repellent finish. ULTIMATE STRETCH fabric that is lightweight and durable. Fastening with zip and internal storm flap. Chest pocket with a zip. Detachable ID card holder. Front pockets with a zip. Press stud adjustment at cuff and waist. With print and reflectors.

# 18008-511 Jacket

Ladies fit - ULTIMATE STRETCH - lightweight MASCOT® ACCELERATE

| XS  | S   | M | L | XL | 2XL | 3XL |
|-----|-----|---|---|----|-----|-----|
| 4XL | 5XL |   |   |    |     |     |

88% polyester/12% elastolefin 275 g/m<sup>2</sup>