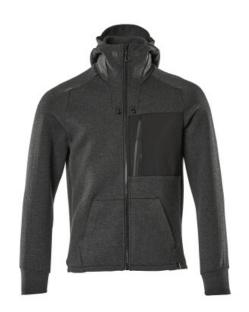

- Modern, close fit with great freedom of movement.
- Fastening with zip and internal storm flap, so the wind is kept out.
- Hood with adjustable drawstring.
- Adjustable elastic drawstring at waist.
- Material at the chest is suitable for printing.

# **Technical info**

Premium. Modern, close fit with great freedom of movement. Fastening with zip and internal storm flap. Front pockets. Chest pocket with a zip. Hood with adjustable drawstring. Adjustable elastic drawstring at waist.