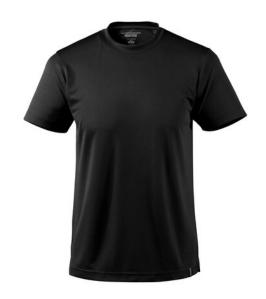

# 17382-942 T-shirt

Premium - moisture wicking - CoolDry - Modern fit MASCOT® CROSSOVER

| S | М | L | XL  | 2XL | 3XL  | 4XL |
|---|---|---|-----|-----|------|-----|
|   |   | _ | /\_ |     | 3/12 |     |