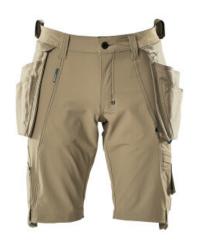

- The water-repellent multifunctional stretch material combines a low weight with a very high durability.
- Ultimate stretch material provides unique freedom of movement and high comfort.
- Waist band formed following the body's anatomy so that it supports in all working positions.
- Well-designed holster pockets of durable CORDURA® can easily be zipped off when not in use, if they have to be emptied, or if the trousers need to be washed.
- Ruler pocket of CORDURA® with extra pockets.

# **Technical info**

Has a water-repellent finish. ULTIMATE STRETCH fabric that is lightweight and highly durable. The fabric is hardly felt against the skin as the pockets are integrated into the design. Double stitched seams on the leg and crotch. Low waist. Belt loops. Fly with zip. Detachable holster pockets of durable CORDURA®. Front pockets. Back pockets. Tool strap at both sides of waist. Thigh pocket with phone pocket. Ruler pocket made of CORDURA® with extra pockets. Button for knife attachment.

# 17149-311 Shorts with holster pockets

CORDURA® - ULTIMATE STRETCH - lightweight MASCOT® ADVANCED

| C42 | C43 | C44 | C45 | C46 | C47 | C48 |
|-----|-----|-----|-----|-----|-----|-----|
| C49 | C50 | C51 | C52 | C54 | C56 | C58 |
| C60 | C62 | C64 | C66 | C68 |     |     |