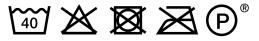

# 17083-941 Polo shirt

Premium - moisture wicking - CoolDry - Modern fit MASCOT® CROSSOVER

| 010 06 | 5 09 | 18 34 | 85 | 89  |     |     |
|--------|------|-------|----|-----|-----|-----|
| S      | М    | L     | XL | 2XL | 3XL | 4XL |

## Main material/upper material

100% polyester 165 g/m<sup>2</sup>



Pique fabric.Shrinkage max. 5%.

#### Industrial care category C2

### Certifications



• OEKO-TEX® STANDARD 100

### Logo

When a logo is added to a product containing polyester, a heat mark can appear on the product. The risk of heat marks is reduced if a transfer that can be applied at 145°C or at a lower temperature is applied.

#### Logo placement:

• Workwear logo. Special placement. Contact to discuss further



- CoolDry is quick drying, an important factor to avoid cooling of the body.
- CoolDry is an exceptionally moisture wicking fabric that pulls the moisture from the body to the exterior of the fabric so it can evaporate quickly and easily.
- Modern, close fit with great freedom of movement.
- Extra padding over the seam at the neck so the seam does not cause irritation.
-