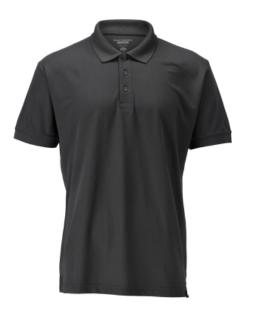

# 17083-941 Polo shirt

Premium - moisture wicking - CoolDry - Modern fit MASCOT® CROSSOVER

| 010 06 | 5 09 | 18 34 | 85 | 89  |     |     |
|--------|------|-------|----|-----|-----|-----|
| S      | М    | L     | XL | 2XL | 3XL | 4XL |

## **Technical info**

Premium. CoolDry is an exceptionally moisture wicking fabric. Quick drying. Modern fit. Neckband. Buttoned placket. Ribbed collar and cuffs. Slits at the sides.