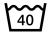

- CoolDry is quick drying, an important factor to avoid cooling of the body.
- CoolDry is an exceptionally moisture wicking fabric that pulls the moisture from the body to the exterior of the fabric so it can evaporate quickly and easily.
- Modern, close fit with great freedom of movement.
- Tape over the sewing at the neck so the seam does not cause irritation.
- Slits at the sides.

### **Technical info**

Premium. CoolDry is an exceptionally moisture wicking fabric. Quick drying. Modern fit. Neckband. Buttoned placket. Ribbed collar and cuffs. Slits at the sides.

### User















### 17083-941 Polo shirt

Premium - moisture wicking - CoolDry - Modern fit MASCOT® CROSSOVER



# Main material/upper material

100% polyester 165 g/m<sup>2</sup>











Pique fabric. Shrinkage max. 5%.

## **Industrial care category C2**

#### Certifications



• OEKO-TEX® STANDARD 100

### Logo

When a logo is added to a product containing polyester, a heat mark can appear on the product. The risk of heat marks is reduced if a transfer that can be applied at 145°C or at a lower temperature is applied.

### Logo placement:

Workwear logo. Special placement. Contact to discuss further