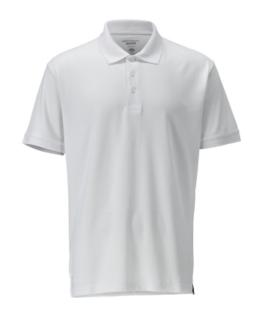

- CoolDry is quick drying, an important factor to avoid cooling of the body.
- CoolDry is an exceptionally moisture wicking fabric that pulls the moisture from the body to the exterior of the fabric so it can evaporate quickly and easily.
- Modern, close fit with great freedom of movement.
- Tape over the sewing at the neck so the seam does not cause irritation.
- Slits at the sides.

### **Technical info**

Premium. CoolDry is an exceptionally moisture wicking fabric. Quick drying. Modern fit. Neckband. Buttoned placket. Ribbed collar and cuffs. Slits at the sides.

### 17083-941 Polo shirt

Premium - moisture wicking - CoolDry - Modern fit MASCOT® CROSSOVER

# Main material/upper material

100% polyester 165 g/m<sup>2</sup>

Pique fabric. Shrinkage max. 5%.