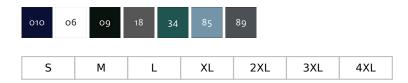

- CoolDry is quick drying, an important factor to avoid cooling of the body.
- CoolDry is an exceptionally moisture wicking fabric that pulls the moisture from the body to the exterior of the fabric so it can evaporate quickly and easily.
- Modern, close fit with great freedom of movement.
- Tape over the sewing at the neck so the seam does not cause irritation.
- Slits at the sides.

### **Technical info**

Premium. CoolDry is an exceptionally moisture wicking fabric. Quick drying. Modern fit. Neckband. Buttoned placket. Ribbed collar and cuffs. Slits at the sides.

### User















### 17083-941 Polo shirt

Premium - moisture wicking - CoolDry - Modern fit MASCOT® CROSSOVER



# Main material/upper material

100% polyester 165 g/m<sup>2</sup>











Pique fabric. Shrinkage max. 5%.

## **Industrial care category C2**

#### Certifications



• OEKO-TEX® STANDARD 100

### Logo

When a logo is added to a product containing polyester, a heat mark can appear on the product. The risk of heat marks is reduced if a transfer that can be applied at 145°C or at a lower temperature is applied.

### Logo placement:

Workwear logo. Special placement. Contact to discuss further