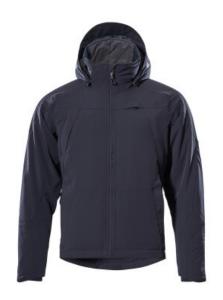

- Ultimate stretch material provides unique freedom of movement and high comfort.
- The waterproof multifunctional stretch material combines a low weight with a very high durability.
- Breathable, wind and waterproof with taped seams.
- Unique CLIMASCOT® insulation provides warmth without bulk. Lightweight, soft CLIMASCOT® insulation takes up almost no space when compressed.
- Extra visibility with the help of reflectors.

## **Technical info**

ULTIMATE STRETCH fabric that is lightweight and highly durable. Breathable, wind and waterproof. Taped seams. Lining of quilt with CLIMASCOT  $\mbox{\ensuremath{\mathbb{R}}}$  Lightweight Insulation. Fastening with waterproof zip and internal storm flap. Detachable lined hood with adjustable drawstring. High collar with adjustable drawstring. Inner pocket with zip. Chest pockets with zip. D-ring. Front pockets with a zip. Ergonomically shaped sleeves allow for high freedom of movement. Rib (hidden in storm flap) at cuffs. Holes for your thumbs at cuffs. Adjustable elastic drawstring at waist. Extended back. Zip at lower back for logo printing/ embroidery. Reflectors.

# 17035-411 Winter Jacket

CLIMASCOT®-lining - ULTIMATE STRETCH - breathable - windand waterproof MASCOT® ADVANCED

| XS  | S | М | L | XL | 2XL | 3XL |
|-----|---|---|---|----|-----|-----|
| 4XL |   |   |   |    |     |     |