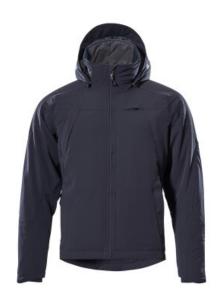

#### **Technical info**

ULTIMATE STRETCH fabric that is lightweight and highly durable. Breathable, wind and waterproof. Taped seams. Quilt is lined with CLIMASCOT® Lightweight Insulation. Fastening with waterproof zip and internal storm flap. Detachable lined hood with adjustable drawstring. High collar with adjustable drawstring. Inner pocket with zip. Chest pockets with zip. D-ring. Front pockets with a zip. Ergonomically shaped sleeves allow for great freedom of movement. Rib (hidden in storm flap) at cuffs. Holes for your thumbs at cuffs. Adjustable elastic drawstring at waist. Extended back. Zip at lower back for logo printing/ embroidery. Reflectors.

# 17035-411 Winter Jacket

CLIMASCOT®-lining - ULTIMATE STRETCH - breathable - windand waterproof MASCOT® ADVANCED

| XS  | S | М | L | XL | 2XL | 3XL |  |
|-----|---|---|---|----|-----|-----|--|
| 4XL |   |   |   |    |     |     |  |