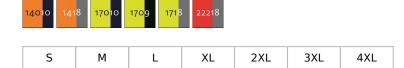

- Chest pockets with zip.
- Effective insulation properties through an inner polyester wadding.
- Loops to hold a headset cord.
- Breathable, windproof and water-repellent.
- High collar.

### **Technical info**

Fluorescent with oblique, transverse reflective strips. Twotoned. Breathable, windproof and water-repellent. Polyester filled padding. Fastening with zip and internal storm flap. High collar. Zipped inner pockets designed especially for a mobile with holes for headset wire and guide loops to keep wire accessible. Chest pockets with zip. D-ring. Front pockets with a zip.

## User











# 15565-249 Winter Gilet

padded - water-repellent MASCOT® SAFE SUPREME



# Main material/upper material

100% polyester 365 g/m<sup>2</sup>











Quilt fabric. The product is certified to retain its properties with 50 domestic washes.

#### **Industrial care category B3**

#### Certifications







- **OEKO-TEX® STANDARD 100**
- EN ISO 20471 class 1
- Hi-Vis Group C

### Logo

Possibility of print on the chest pocket. When applying transfers on this product, the insulation can become slightly damaged by the heat. We recommend a transfer type that does not spread out on the product.

The product is certified with a maximum logo area of 0,3500m<sup>2</sup>. This approved area must not be exceeded. Logos respectively on the front or back of the product, can only constitute a maximum of 50% of the total approved logo area in order to maintain the EN ISO 204