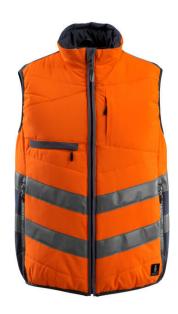

# 15565-249 Winter Gilet

padded - water-repellent MASCOT® SAFE SUPREME

### **Technical info**

Fluorescent with oblique, transverse reflective strips. Twotoned. Breathable, windproof and water-repellent. Polyester filled padding. Fastening with zip and internal storm flap. High collar. Zipped inner pockets designed especially for a mobile with holes for headset wire and guide loops to keep wire accessible. Chest pockets with zip. D-ring. Front pockets with a zip.