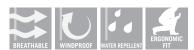

#### Logo placement:

- Workwear logo. Left breast. Max 9x5 cm/3.5x1.9 inches
- Workwear logo. Top of back. Max 25x8 cm/9.8x3.1 inches
- Workwear logo. Special placement. Contact to discuss further

- Effective insulation properties with a lightweight padded lining.
- · Breathable, windproof and water-repellent.
- Left chest area and upper back are suitable for logo printing.
- Stretch fabric on the sides and elasticated reflectors to increase comfort and mobility.
- Ergonomically shaped sleeves are designed to follow the arms' natural movements.