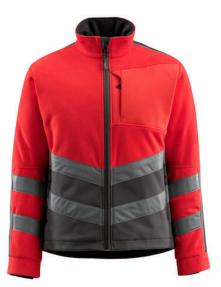

# 15503-259 Fleece Jacket

padded - lining - windproof and water-repellent MASCOT® SAFE SUPREME

| 14010 14 | 18 <u>170</u> 9 | 17010 1718 | 22218 |     |     |
|----------|-----------------|------------|-------|-----|-----|
| XL       | S               | М          | L     | 2XL | 3XL |

## Technical info

Fluorescent with oblique, transverse reflective strips. Twotoned. Breathable, windproof and water-repellent. Padded. Fastening with zip and internal storm flap. High collar. Zipped inner pockets designed especially for a mobile with holes for headset wire and guide loops to keep wire accessible. Extended back. Chest pocket with a zip. Front pockets with a zip. Pen pocket. Ergonomically shaped sleeves allow for high freedom of movement. Rib (hidden in storm flap) at cuffs. Zip at lower back for logo printing/ embroidery.