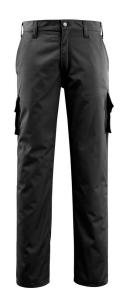

- Light fabric.
- Durable triple stitched seams on leg and crotch extend product life.
- Front pockets.
- Back pocket.
- Thigh pockets with flaps.

### **Technical info**

Light fabric. Triple stitched seams at leg and crotch. Belt loops. Fly with zip. Front pockets. Back pockets: one with flap. Thigh pockets with flap and hook and loop band fastening.

# 14779-850 Trousers with thigh pockets

lightweight MACMICHAEL® WORKWEAR

| 82C42 | 82C44 | 82C46 | 82C48 | 82C50 | 82C52 | 82C54 |
|-------|-------|-------|-------|-------|-------|-------|
| 82C56 | 82C58 | 82C60 | 82C62 | 82C64 | 82C66 | 82C68 |
| 90C46 | 90C48 | 90C50 | 90C52 | 90C54 | 90C56 | 90C58 |
| 90C60 | 90C62 | 76C46 | 76C48 | 76C50 | 76C52 | 76C54 |
| 76C56 | 76C58 |       |       |       |       |       |