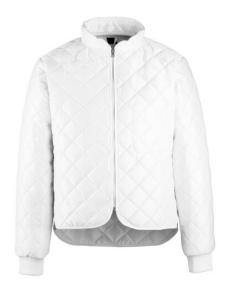

# 13528-707 Thermal jacket

MASCOT® ORIGINALS

06

| XS  | S | М | L | XL | 2XL | 3XL |
|-----|---|---|---|----|-----|-----|
| 4XL |   |   |   |    |     |     |

#### Logo placement:

Workwear logo. Special placement. Contact to discuss further

- Traditionally fused thermal clothing.
- Slightly curved collar with inner rib that fits tightly to the neck and keeps the cold out.
- Inside chest pocket.
- Extra protection against the cold with an extended back.
- Can withstand washes up to 95°C.
- The product tolerates industrial washing.

## **Technical info**

Ultrasound welded polyester with insulating polyester wadding. Slightly curved collar with inner rib that closes tightly to the neck and keeps the cold out. Zip right through. Extended back. Rib at cuffs. Internal chest pocket.