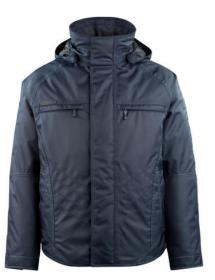

- Breathable, wind and waterproof with taped seams.
- Detachable lined hood with adjustable elastic drawstring.
- Collar design with lightweight fabric allowing the collar to move flexibly with head movements.
- Form cut sleeves with great freedom of movement.
- Extra visibility with the help of reflectors.

## **Technical info**

One-tone. Breathable, wind and waterproof. Taped seams. Detachable lined hood with adjustable drawstring. Lining of quilted fleece. Fastening with zip and storm flap with press studs. Zipped pocket under storm flap. Chest pockets with zip. Easy access to integrated phone pocket inside the breast pocket. D-ring. Ergonomically shaped sleeves allow for great freedom of movement. Front pockets. Inner pocket with zip. Rib (hidden in storm flap) at cuffs. Internal drawstring adjustment at the hip. Zip at lower back for logo printing/ embroidery. Reflectors.

# 12135-211 Winter Jacket

quilted fleece lining - waterproof MASCOT® UNIQUE

| 010 | 09 |
|-----|----|
|     |    |