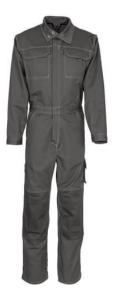

# 10519-442 Boilersuit with kneepad pockets

lightweight

MASCOT® INDUSTRY

## UGHTWEIGHT

- Durable triple stitched seams that extend the product life.
- Ergonomically shaped trouser legs are constructed to follow the body's natural movements.
- D-ring for keys or ID cards.
- Access to trousers underneath from both sides.
- Adjustable kneepad pockets so kneepads can be optimally placed on the knee.
- The product tolerates industrial washing.
- Co-certified for use with MASCOT kneepad type SHORT or LONG, as the kneepad pocket is height-adjustable.

## **Technical info**

Light fabric. Triple stitched seams on the sleeves, shoulders, leg and crotch. Ergonomically formed trouser leg. Fastening with two-way zip, storm flap and press studs. High collar. Chest pockets with flap and hidden press studs. D-ring. Front pockets. Access to trousers from both sides. Back pockets with flap and hidden press studs. Thigh pocket with flap and hidden press studs. Ruler pocket. Cuffs with press stud fastening. Elastic and pleat in the back. Adjustable kneepad pockets. Contrast stitching. We recommend 00418-100, 00718-100, 50451-916 and 20118-915 kneepads for this model. Co-certified together with kneepad type SHORT or LONG in accordance with EN 14404.