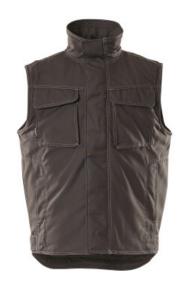

# 10154-154 Gilet

quilted lining MASCOT® INDUSTRY

| XS  | S | М | L | XL | 2XL | 3XL |
|-----|---|---|---|----|-----|-----|
| 4XL |   |   |   |    |     |     |

- Quilted lining.
- Extra protection against the cold with an extended back.
- Elastic in the arm hole keeps warmth from escaping.
- Interior zipper at lower back for logo printing / embroidery.
- Extra visibility with the help of reflectors.

## **Technical info**

Lining of guilt. Extended back. Fastening with zip, storm flap and hidden press studs. Zipped pocket under storm flap. Chest pockets with flap and hidden press studs. D-ring. Front pockets. Elastic in arm hole. Zip at lower back for logo printing/ embroidery. Waist with press stud adjustment. Contrast stitching. Reflectors.