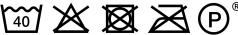

th an extended back.
- Elastic in the arm hole keeps warmth from escaping.
- Interior zipper at lower back for logo printing / embroidery.
- Extra visibility with the help of reflectors.

## **Technical info**

Lining of guilt. Extended back. Fastening with zip, storm flap and hidden press studs. Zipped pocket under storm flap. Chest pockets with flap and hidden press studs. D-ring. Front pockets. Elastic in arm hole. Zip at lower back for logo printing/ embroidery. Waist with press stud adjustment. Contrast stitching. Reflectors.

# User











# 10154-154 Gilet

quilted lining MASCOT® INDUSTRY



| XS  | S | М | L | XL | 2XL | 3XL |
|-----|---|---|---|----|-----|-----|
| 4XL |   |   |   |    |     |     |

# Main material/upper material

65% polyester/35% cotton 260 g/m<sup>2</sup>











Canvas structure.

#### **Industrial care category C2**

#### Certifications



• OEKO-TEX® STANDARD 100

## Logo

#### Logo placement:

- Workwear logo. Left breast pocket. Max 8x7 cm/3.1x2.7
- Workwear logo. Right breast pocket. Max 8x5 cm/3.1x1.9
- Workwear logo. Mid-back. Max 28x28 cm/11x11 inches
- Workwear logo. Special placement. Contact to discuss further